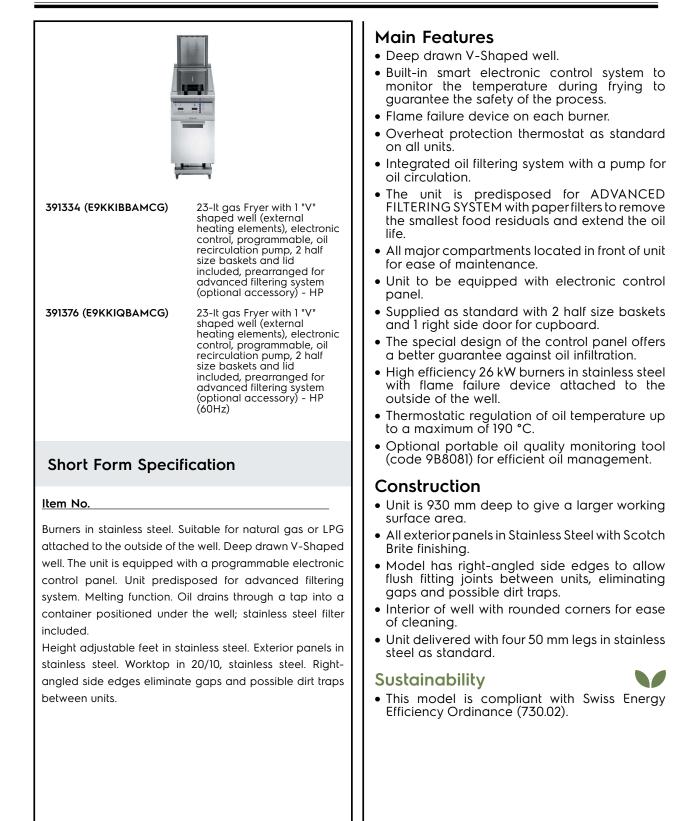

Modular Cooking Range Line 900XP One Well Gas Fryer 23 liter with **Electronic Programmable control and** Oil filtering

| ITEM #       | _ |
|--------------|---|
| MODEL #      | _ |
| NAME #       | _ |
| <u>SIS #</u> | _ |
| AIA #        | _ |
|              |   |

## Modular Cooking Range Line 900XP One Well Gas Fryer 23 liter with Electronic Programmable control and Oil filtering

| Included Accessories |
|----------------------|
|----------------------|

| Included Accessories                                                                                                                |             | • Extension pipe for oil drainage for PNC 206209 fryers                               |  |
|-------------------------------------------------------------------------------------------------------------------------------------|-------------|---------------------------------------------------------------------------------------|--|
| • 1 of Stainless steel oil filter for 23-<br>litre fryer to remove particles of                                                     | PNC 200086  | • Electric heating kit for cupboards PNC 206259 (only for 391334)                     |  |
| grease and food residuals) - 900XP                                                                                                  | PNC 206350  |                                                                                       |  |
| · · ·                                                                                                                               | PNC 927223  |                                                                                       |  |
| Optional Accessories                                                                                                                |             | • Flue condenser for 1/2 module, 120 PNC 206310                                       |  |
| • Kit for advanced filtration system for                                                                                            | PNC 200084  | <ul><li>mm diameter</li><li>Door for open base cupboard PNC 206350</li></ul>          |  |
| 23-litre fryer, allowing to remove the smallest food residuals and extend oil life - 900XP                                          |             | (lateral) for 23lt fryers, pasta                                                      |  |
| • Pack of paper filter (100 pieces) for advanced filtration system for 23-                                                          | PNC 200085  | cookers and refrigerated bases (900XP)                                                |  |
| litre fryer - 900XP                                                                                                                 |             | • Rear paneling - 600mm PNC 206373<br>(700/900XP) (only for 391376)                   |  |
| <ul> <li>Stainless steel oil filter for 23-litre<br/>fryer to remove particles of grease<br/>and food residuals) - 900XP</li> </ul> | PNC 200086  | • Rear paneling - 800mm (700/900) PNC 206374 (only for 391376)                        |  |
| • Kit for 23-litre fryer, drain extension in high resistant elastometer with                                                        | PNC 200087  | • Rear paneling - 1000mm (700/900) PNC 206375 (only for 391376)                       |  |
| stainless steel extremites to drain oil<br>- 900XP                                                                                  |             | <ul> <li>Rear paneling - 1200mm (700/900) PNC 206376<br/>(only for 391376)</li> </ul> |  |
| <ul> <li>Lid for oil container for 23   Fryers<br/>(only for 391376)</li> </ul>                                                     | PNC 200171  | • Kit G.25.3 (NI) gas nozzles for 900 PNC 206467 fryers (only for 391334)             |  |
| Junction sealing kit                                                                                                                | PNC 206086  | • 2 side covering panels for free PNC 216134                                          |  |
| • Draught diverter, 120 mm diameter                                                                                                 | PNC 206126  | standing appliances                                                                   |  |
| <ul> <li>Matching ring for flue condenser,<br/>120 mm diameter</li> </ul>                                                           | PNC 206127  | • Sediment collection tray for 23-litre PNC 921023 fryer (to be put in the well)      |  |
| Kit 4 wheels - 2 swivelling with                                                                                                    | PNC 206135  | • 2 half size baskets for 18/23 It fryers PNC 927223                                  |  |
| brake - it is mandatory to install                                                                                                  |             | Pressure regulator for gas units     PNC 927225                                       |  |
| Base support and wheels (only for 391334)                                                                                           |             | • 1 full size basket for 18/23 lt fryers PNC 927226                                   |  |
| Flanged feet kit                                                                                                                    | PNC 206136  | Unclogging rod for 23lt fryers PNC 927227     drainage pipe                           |  |
| <ul> <li>Frontal kicking strip for concrete<br/>installation, 400mm (only for 391376)</li> </ul>                                    | PNC 206147  |                                                                                       |  |
| • Frontal kicking strip for concrete installation, 800mm (only for 391376)                                                          | PNC 206148  |                                                                                       |  |
| • Frontal kicking strip for concrete installation, 1000mm (only for 391376)                                                         | PNC 206150  |                                                                                       |  |
| <ul> <li>Frontal kicking strip for concrete<br/>installation, 1200mm (only for<br/>391376)</li> </ul>                               | PNC 206151  |                                                                                       |  |
| <ul> <li>Frontal kicking strip for concrete<br/>installation, 1600mm (only for<br/>391376)</li> </ul>                               | PNC 206152  |                                                                                       |  |
| • Support for bridge type installation, 400mm (only for 391376)                                                                     | PNC 206154  |                                                                                       |  |
| <ul> <li>Pair of side kicking strips (not for refr-freezer base)</li> </ul>                                                         | PNC 206180  |                                                                                       |  |
| • 2 panels for service duct for single installation (only for 391376)                                                               | PNC 206181  |                                                                                       |  |
| Hygienic lid for 23lt fryers                                                                                                        | PNC 206201  |                                                                                       |  |
| • 2 panels for service duct for back to                                                                                             | PNC 206202  |                                                                                       |  |
| back installation (only for 391376)                                                                                                 |             |                                                                                       |  |
| • Frontal kicking strip for 23lt fryers in                                                                                          | PINC 206203 |                                                                                       |  |