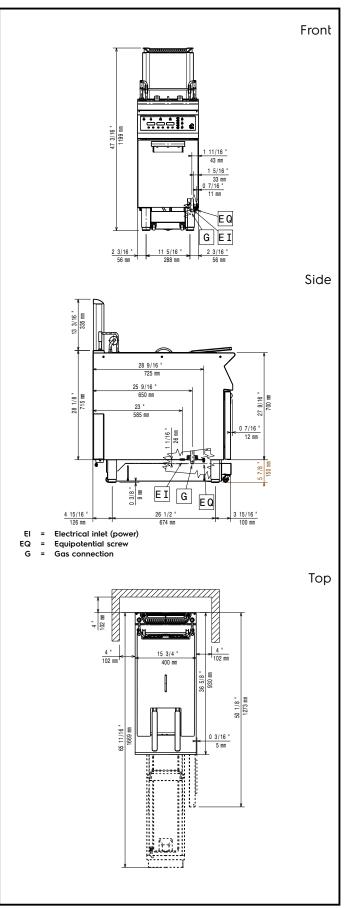

## Modular Cooking Range Line 900XP One Well Gas Fryer 23 liter with Electronic Programmable control and Oil filtering

| Electric                                                                                                                                                                                            |                                              |  |  |  |  |  |
|-----------------------------------------------------------------------------------------------------------------------------------------------------------------------------------------------------|----------------------------------------------|--|--|--|--|--|
| Total watts:                                                                                                                                                                                        | 0.1kW                                        |  |  |  |  |  |
| Supply voltage:<br>391334 (E9KKIBBAMCG)                                                                                                                                                             | 220, 2/0 \//1 ph/50 Uz                       |  |  |  |  |  |
| 391376 (E9KKIQBAMCG)                                                                                                                                                                                | 220-240 V/1 ph/50 Hz<br>220-240 V/1 ph/60 Hz |  |  |  |  |  |
|                                                                                                                                                                                                     |                                              |  |  |  |  |  |
| Gas                                                                                                                                                                                                 |                                              |  |  |  |  |  |
| Gas Power:                                                                                                                                                                                          | 26 kW                                        |  |  |  |  |  |
| Standard gas delivery:                                                                                                                                                                              | Natural Gas G20 (20mbar)                     |  |  |  |  |  |
| Gas Type Option:<br>Gas Inlet:                                                                                                                                                                      | LPG;Natural Gas<br>1/2"                      |  |  |  |  |  |
|                                                                                                                                                                                                     | 1/2                                          |  |  |  |  |  |
| Key Information:                                                                                                                                                                                    |                                              |  |  |  |  |  |
| If appliance is set up or next to or against temperature<br>sensitive furniture or similar, a safety gap of approximately<br>150 mm should be maintained or some form of heat<br>insulation fitted. |                                              |  |  |  |  |  |
| Usable well dimensions<br>(width):                                                                                                                                                                  | 340 mm                                       |  |  |  |  |  |
| Usable well dimensions<br>(height):                                                                                                                                                                 | 575 mm                                       |  |  |  |  |  |
| Usable well dimensions                                                                                                                                                                              | (00                                          |  |  |  |  |  |
| (depth):<br>Well empreits:                                                                                                                                                                          | 400 mm                                       |  |  |  |  |  |
| Well capacity:<br>Performance*:                                                                                                                                                                     | 21 lt MIN; 23 lt MAX<br>36.5 kg\hr           |  |  |  |  |  |
| Thermostat Range:                                                                                                                                                                                   | 110 °C MIN; 190 °C MAX                       |  |  |  |  |  |
| Net weight:                                                                                                                                                                                         | 87 kg                                        |  |  |  |  |  |
| Shipping weight:                                                                                                                                                                                    | 67 Kg                                        |  |  |  |  |  |
| 391334 (E9KKIBBAMCG)                                                                                                                                                                                | 100 kg                                       |  |  |  |  |  |
| 391376 (E9KKIQBAMCG)                                                                                                                                                                                | 99 kg                                        |  |  |  |  |  |
| Shipping height:                                                                                                                                                                                    | C C                                          |  |  |  |  |  |
| 391334 (E9KKIBBAMCG)                                                                                                                                                                                | 1480 mm                                      |  |  |  |  |  |
| 391376 (E9KKIQBAMCG)                                                                                                                                                                                | 1360 mm                                      |  |  |  |  |  |
| Shipping width:                                                                                                                                                                                     | 460 mm                                       |  |  |  |  |  |
| Shipping depth:                                                                                                                                                                                     | 1020 mm                                      |  |  |  |  |  |
| Shipping volume:                                                                                                                                                                                    |                                              |  |  |  |  |  |
| 391334 (E9KKIBBAMCG)                                                                                                                                                                                | 0.69 m <sup>3</sup>                          |  |  |  |  |  |
| 391376 (E9KKIQBAMCG)                                                                                                                                                                                | 0.64 m <sup>3</sup>                          |  |  |  |  |  |
| *Based on:                                                                                                                                                                                          | ASTM F1361-Deep fat fryers                   |  |  |  |  |  |
| Certification group:                                                                                                                                                                                | GF91R23                                      |  |  |  |  |  |
|                                                                                                                                                                                                     |                                              |  |  |  |  |  |